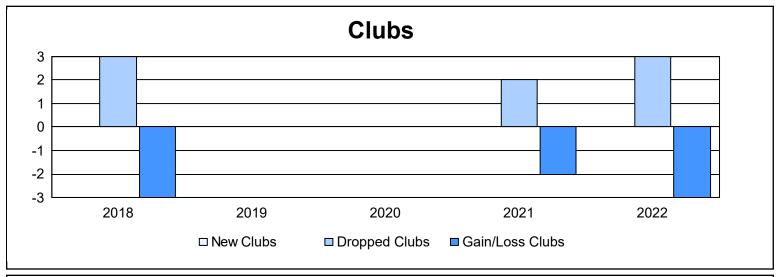

District 5 SKN As of June 2022 Cumulative

| Year      | New<br>Clubs | Dropped<br>Clubs | Gain/<br>Loss<br>Clubs | New<br>Members | Charter<br>Members | Reinstate<br>Members | Transfer<br>Members | Total<br>Member<br>Added | Total<br>Members<br>Dropped | Gain/<br>Loss<br>Members |
|-----------|--------------|------------------|------------------------|----------------|--------------------|----------------------|---------------------|--------------------------|-----------------------------|--------------------------|
| 2017-2018 | 0            | 3                | -3                     | 110            | 0                  | 2                    | 8                   | 120                      | 203                         | -83                      |
| 2018-2019 | 0            | 0                | 0                      | 64             | 0                  | 2                    | 12                  | 78                       | 110                         | -32                      |
| 2019-2020 | 0            | 0                | 0                      | 45             | 0                  | 1                    | 5                   | 51                       | 86                          | -35                      |
| 2020-2021 | 0            | 2                | -2                     | 28             | 0                  | 2                    | 5                   | 35                       | 97                          | -62                      |
| 2021-2022 | 0            | 3                | -3                     | 101            | 0                  | 24                   | 3                   | 128                      | 176                         | -48                      |
| Average   | 0            | 2                | -2                     | 70             | 0                  | 6                    | 7                   | 82                       | 134                         | -52                      |